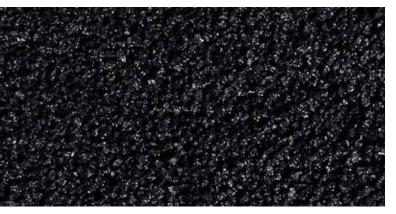

ns - Resin Bonded



# SILVER GREY GRANITE

Available in 1-3mm and 2-5mm aggregate size.







### CHINESE BUFF BAUXITE

Available in traffic grade 1-3mm and pedestrian grade 0.9-1.4mm.









### CHINESE GREY BAUXITE

Available in traffic grade 1-3mm and pedestrian grade 0.9-1.4mm.









# DANISH QUARTZ

Available in 1-3mm and 2-5mm aggregate size.





# Aggregate suitable for







### **GOLDEN PEA**

Available in 1-3mm and 2-5mm aggregate size.







### **GREEN GRANITE**

Available in traffic grade 1-3mm, 2-5mm and pedestrian grade 1-2mm.









### **GUYANAN BAUXITE**

Available in traffic grade 1-3mm and pedestrian grade 0.9-1.4mm.









### **RED GRANITE**

Available in traffic grade 1-3mm, 2-5mm and pedestrian grade 1-2mm.









# Colored Aggregate - Resin Bonded



### BLACK

Available in traffic grade 1-3mm and pedestrian grade 1-2mm.









### STRONG BLUE

Available in traffic grade 1-3mm and pedestrian grade 1-2mm.









### BOLD RED

Available in traffic grade 1-3mm and pedestrian grade 1-2mm.









### **⋖ VENETIAN RED**

Available in traffic grade 1-3mm and pedestrian grade 1-2mm.







# Aggregate suitable for







## **LEMON YELLOW**

Available in traffic grade 1-3mm and pedestrian grade 1-2mm.









### **EMERALD GREEN**

Available in traffic grade 1-3mm and pedestrian grade 1-2mm.









## **YELLOW GREEN**

Available in traffic grade 1-3mm and pedestrian grade 1-2mm.









## **DEEP CHROME GREEN**

Available in traffic grade 1-3mm and pedestrian grade 1-2mm.