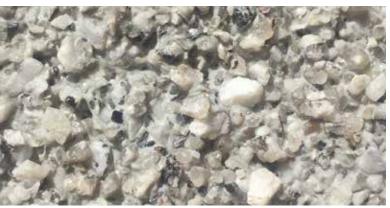

# Aggregate Mix Designs - Resin Bonded



# SILVER GREY GRANITE

Available in 1-3mm and 2-5mm aggregate size.







### CHINESE BUFF BAUXITE

Available in traffic grade 1-3mm and pedestrian grade 0.9-1.4mm.









### CHINESE GREY BAUXITE

Available in traffic grade 1-3mm and pedestrian grade 0.9-1.4mm.









# DANISH QUARTZ

Available in 1-3mm and 2-5mm aggregate size.





# Aggregate suitable for







### **GOLDEN PEA**

Available in 1-3mm and 2-5mm aggregate size.







### **GREEN GRANITE**

Available in traffic grade 1-3mm, 2-5mm and pedestrian grade 1-2mm.









### **GUYANAN BAUXITE**

Available in traffic grade 1-3mm and pedestrian grade 0.9-1.4mm.









### **RED GRANITE**

Available in traffic grade 1-3mm, 2-5mm and pedestrian grade 1-2mm.









# Colored Aggregate - Resin Bonded



### BLACK

Availa