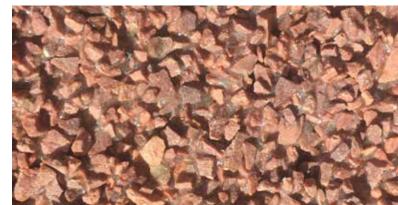

### **RED GRANITE**

Available in traffic grade 1-3mm, 2-5mm and pedestrian grade 1-2mm.