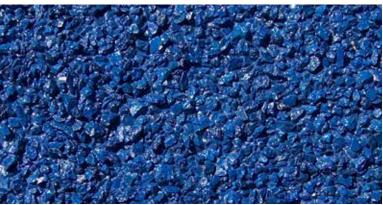

e size.







### CHINESE BUFF BAUXITE

Available in traffic grade 1-3mm and pedestrian grade 0.9-1.4mm.









### CHINESE GREY BAUXITE

Available in traffic grade 1-3mm and pedestrian grade 0.9-1.4mm.









# DANISH QUARTZ

Available in 1-3mm and 2-5mm aggregate size.





# Aggregate suitable for







### **GOLDEN PEA**

Available in 1-3mm and 2-5mm aggregate size.







### **GREEN GRANITE**

Available in traffic grade 1-3mm, 2-5mm and pedestrian grade 1-2mm.









### **GUYANAN BAUXITE**

Available in traffic grade 1-3mm and pedestrian grade 0.9-1.4mm.









### **RED GRANITE**

Available in traffic grade 1-3mm, 2-5mm and pedestrian grade 1-2mm.









# Colored Aggregate - Resin Bonded



### BLACK

Available in traffic grade 1-3mm and pedestrian grade 1-2mm.









### STRONG BLUE

Available in traffic grade 1-3mm and pedestrian grade 1-2mm.









### BOLD RED

Available in traffic grade 1-3mm and pedestrian grade 1-2mm.









### **⋖ VENETIAN RED**

Available in traffic grade 1-3mm and pedestrian grade 1-2mm.







# Aggregate suitable for







## **LEMON YELLOW**

Available in traffic grade 1-3mm and pedestrian grade 1-2mm.









### **EMERALD GREEN**

Available in traffic grade 1-3mm and pedestrian grade 1-2mm.









## **YELLOW GREEN**

Available in traffic grade 1-3mm and pedestrian grade 1-2mm.









## **DEEP CHROME GREEN**

Available in traffic grade 1-3mm and pedestrian grade 1-2mm.