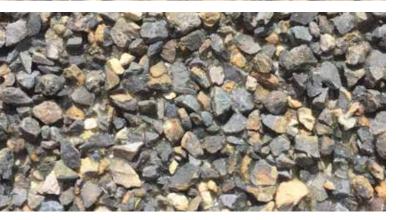

### CHINESE GREY BAUXITE

Available in traffic grade 1-3mm and pedestrian grade 0.9-1.4mm.