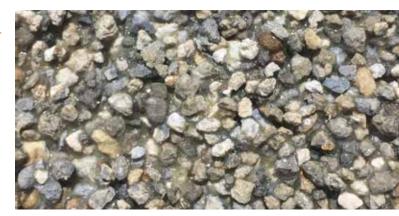

# Aggregate Mix Designs - Resin Bonded



# SILVER GREY GRANITE

Available in 1-3mm and 2-5mm aggregate size.







### CHINESE BUFF BAUXITE

Available in traffic grade 1-3mm and pedestrian grade 0.9-1.4mm.









### CHINESE GREY BAUXITE

Available in traffic grade 1-3mm and pedestrian grade 0.9-1.4mm.









# DANISH QUARTZ

Available in 1-3mm and 2-5mm aggregate size.





# Aggregate suitable for







### **GOLDEN PEA**

Available in 1-3mm and 2-5mm aggregate size.







### **GREEN GRANITE**

Available in traffic grade 1-3mm, 2-5mm and pedestrian grade 1-2mm.









### **GUYANAN BAUXITE**

Available in traffic grade 1-3mm and pedestrian grade 0.9-1.4mm.









### **RED GRANITE**

Available in traffic grade 1-3mm, 2-5mm and pedestrian grade 1-2mm.









# Colored Aggregate - Resin Bonded



### BLACK

Available in traffic grade 1-3mm and pedestrian grade 1-2mm.









### STRONG BLUE

Available in traffic grade 1-3mm and pedestrian grade 1-2mm.









### BOLD RED

Available in traffic grade 1-3mm and pedestrian grade 1-2mm.









### **⋖ VENETIAN RED**

Available in traffic grade 1-3mm and pedestrian grade 1-2mm.







# Aggregate suitable for







## **LEMON YELLOW**

Available in traffic grade 1-3mm and pedestrian grade 1-2mm.









### **EMERALD GREEN**

Available in traffic grade 1-3mm and pedestrian grade 1-2mm.









## **YELLOW GREEN**

Available in traffic grade 1-3mm and pedestrian grade 1-2mm.









## **DEEP C