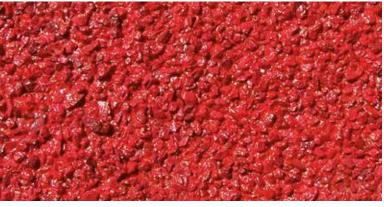

n grade 0.9-1.4mm.









### CHINESE GREY BAUXITE

Available in traffic grade 1-3mm and pedestrian grade 0.9-1.4mm.









# DANISH QUARTZ

Available in 1-3mm and 2-5mm aggregate size.





# Aggregate suitable for







### **GOLDEN PEA**

Available in 1-3mm and 2-5mm aggregate size.







### **GREEN GRANITE**

Available in traffic grade 1-3mm, 2-5mm and pedestrian grade 1-2mm.









### **GUYANAN BAUXITE**

Available in traffic grade 1-3mm and pedestrian grade 0.9-1.4mm.









### **RED GRANITE**

Available in traffic grade 1-3mm, 2-5mm and pedestrian grade 1-2mm.









# Colored Aggregate - Resin Bonded



### BLACK

Available in traffic grade 1-3mm and pedestrian grade 1-2mm.









### STRONG BLUE

Available in traffic grade 1-3mm and pedestrian grade 1-2mm.









### BOLD RED

Available in traffic grade 1-3mm and pedestrian grade 1-2mm.









### **⋖ VENETIAN RED**

Available in traffic grade 1-3mm and pedestrian grade 1-2mm.







# Aggregate suitable for







## **LEMON YELLOW**

Available in traffic grade 1-3mm and pedestrian grade 1-2mm.









### **EMERALD GREEN**

Available in traffic grade 1-3mm and pedestrian grade 1-2mm.









## **YELLOW GREEN**

Available in traffic grade 1-3mm and pedestrian grade 1-2mm.









## **DEEP CHROME GREEN**

Available in traffic grade 1-3mm and pedestrian grade 1-2mm.