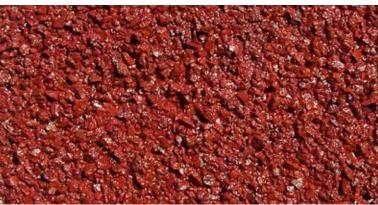

### **⋖ VENETIAN RED**

Available in traffic grade 1-3mm and pedestrian grade 1-2mm.