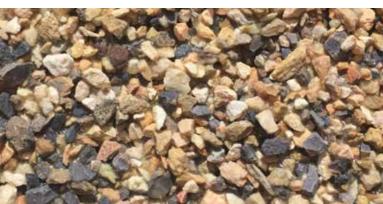

# Aggregate Mix Designs - Resin Bonded



# SILVER GREY GRANITE

Available in 1-3mm and 2-5mm aggregate size.







### CHINESE BUFF BAUXITE

Available in traffic grade 1-3mm and pedestrian grade 0.9-1.4mm.









### CHINESE GREY BAUXITE

Available in traffic grade 1-3mm and pedestrian grade 0.9-1.4mm.









# DANISH QUARTZ

Available in 1-3mm and 2-5mm aggregate size.





# Aggregate suitable for







### **GOLDEN PEA**

Available in 1-3mm and 2-5mm aggregate size.







### **GREEN GRANITE**

Available in traffic grade 1-3mm, 2-5mm and pedestrian grade 1-2mm.









### **GUYANAN BAUXITE**

Available in traffic grade 1-3mm and pedestrian grade 0.9-1.4mm.









### **RED GRANITE**

Available in traffic grade 1-3mm, 2-5mm and pedestrian grade 1-2mm.









# Colored Aggregate - Resin Bonded



### BLACK

Available in traffic grade 1-3mm and pedestrian grade 1-2mm.









### STRONG