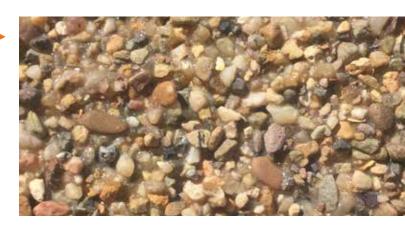

# Aggregate Mix Designs - Resin Bonded



# SILVER GREY GRANITE

Available in 1-3mm and 2-5mm aggregate size.







### CHINESE BUFF BAUXITE

Available in traffic grade 1-3mm and pedestrian grade 0.9-1.4mm.









### CHINESE GREY BAUXITE

Available in traffic grade 1-3mm and pedestrian grade 0.9-1.4mm.









# DANISH QUARTZ

Available in 1-3mm and 2-5mm aggregate size.





# Aggregate suitable for







### **GOLDEN PEA**

Available in 1-3mm and 2-5mm aggregate size.







### **GREEN GRANITE**

Available in traffic grade 1-3mm, 2-5mm and pedestrian grade 1-2mm.









### **GUYANAN BAUXITE**

Available in traffic grade 1-3mm and pedestrian grade 0.9-1.4mm.









### **RED GRANITE**

Available in traffic grade 1-3mm, 2-5mm and pedestrian grade 1-2mm.









# Colored Aggregate - Resin Bonded



### BLACK

Available in traffic grade 1-3mm and pedestrian grade 1-2mm.









### STRONG BLUE

Available in traffic grade 1-3mm and pedestrian grade 1-2mm.









### BOLD RED

Available in traffic grade 1-3mm and pedestrian grade 1-2mm.









### **⋖ VENETIAN RED**

Available in traffic grade 1-3mm and pedestrian grade 1-2mm.







# Aggregate suitable for







## **LEMON YELLOW**

Available in traffic grade 1-3mm and pedestrian grade 1-2mm.