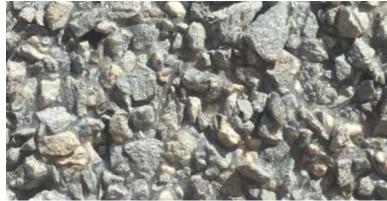

### **GREEN GRANITE**

Available in traffic grade 1-3mm, 2-5mm and pedestrian grade 1-2mm.