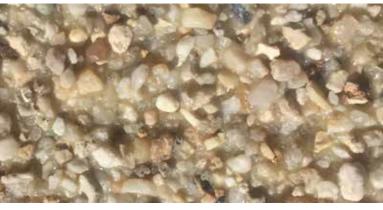

# Aggregate Mix Designs - Resin Bonded



# SILVER GREY GRANITE

Available in 1-3mm and 2-5mm aggregate size.







### CHINESE BUFF BAUXITE

Available in traffic grade 1-3mm and pedestrian grade 0.9-1.4mm.









### CHINESE GREY BAUXITE

Available in traffic grade 1-3mm and pedestrian grade 0.9-1.4mm.









# DANISH QUARTZ

Available in 1-3mm and 2-5mm aggregate size.





# Aggregate suitable for







### **GOLDEN PEA**

Available in 1-3mm and 2-5mm aggregate size.







### **GREEN GRANITE**

Available in traffic grade 1-3mm, 2-5mm and pedestrian grade 1-2mm.









### **GUYANAN BAUXITE**

Available in traffic grade 1-3mm and pedestrian grade 0.9-1.4mm.









### **RED GRANITE**

Available in traffic grade 1-3mm, 2-5mm and pedestrian grade 1-2mm.









# Colored Aggregate - Resin Bonded



### BLACK

Available in traffic grade 1-3mm and pedestrian grade 1-2mm.









### STRONG BLUE

Available in traffic grade 1-3mm and pedestrian grade 1-2mm.









### BOLD RED

Available in traffic grade 1-3mm and pedestrian grade 1-2mm.









### **⋖ VENETIAN RED**

Available in tra